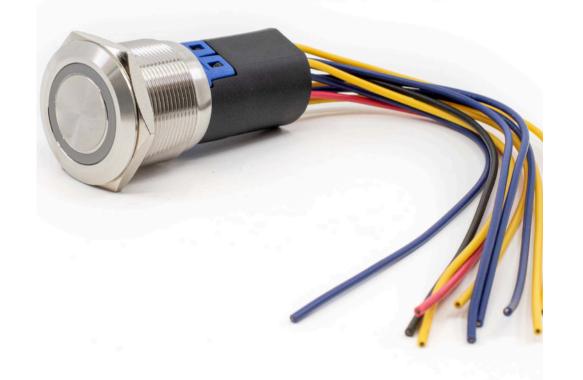

## PVP SERIES SOCKET

Four important features and benefits of this extension:

0000

0000

#### VALUE ADD

The plug or socket extension is used in conjunction with the PV Series of anti-vandal switches.

## EASY INSTALLATION

Socket extension with 22AWG 140mm long wire leads or solder lug style termination.

## FIND THE RIGHT FIT FOR YOU

Socket extensions are ordered separately from the PV Series anti-vandal switch.

#### SEAMLESS PURCHASING

Ordering code will match circuit and illumination requirements (SPDT or DPDT; LED, RGB or non-illuminated).