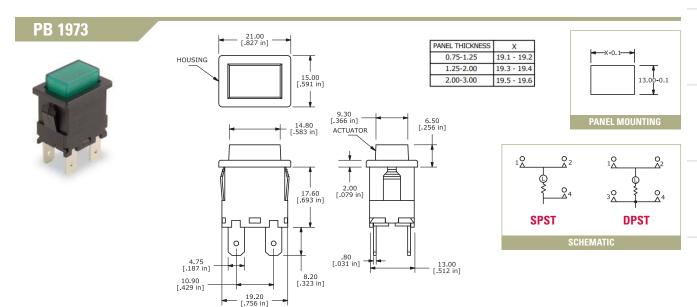

# PUSHBUTTON SWITCHES - ILLUMINATED PANEL MOUNT

E+SWITCH®



## **SPECIFICATIONS**

Dielectric Strength:

Contact Rating: 15A @ 250 VAC UL listed

> 1,500 volts

Life Expectancy (Mechanical): ≥30,000 cycles Life Expectancy (Electrical): ≥10,000 cycles

Contact Resistance:  $< 20 m\Omega$ 1,000M $\Omega$  min. Insulation Resistance:

Operating Temperature: -10°C to +55°C

### **FEATURES & BENEFITS**

- ► Panel Mount
- ► Illuminated
- ► Many color options available

#### APPLICATIONS/MARKETS

- ► Telecommunications
- ▶ Networking
- ► Computers/servers
- ► Instrumentation
- ► Low power on/off designs
- External hard drives and modems

- ► Performance audio



Specifications subject to change without notice.1.15.2025



PUSHBUTTON SWITCHES