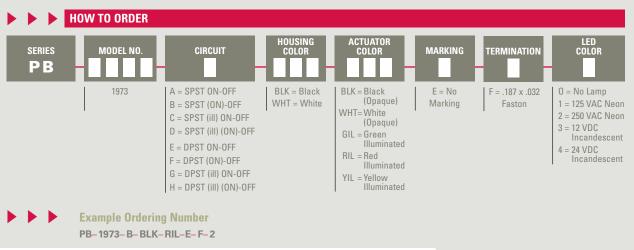

# PUSHBUTTON SWITCHES - ILLUMINATED PANEL MOUNT

E+SWITCH®



## **SPECIFICATIONS**

Dielectric Strength:

Contact Rating: 15A @ 250 VAC UL listed

> 1,500 volts

Life Expectancy (Mechanical): ≥30,000 cycles Life Expectancy (Electrical): ≥10,000 cycles

Contact Resistance:  $< 20 m\Omega$ 1,000M $\Omega$  min. Insulation Resistance:

Operating Temperature: -10°C to +55°C

### **FEATURES & BENEFITS**

- ► Panel Mount
- ► Illuminated
- ► Many color options available

#### APPLICATIONS/MARKETS

- ► Telecommunications
- ▶ Networking
- ► Computers/servers
- ► Instrumentation
- ► Low power on/off designs
- External hard drives and modems

- ► Performance audio



Specifications subject to change without notice.1.15.2025



PUSHBUTTON SWITCHES