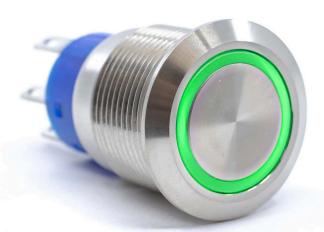

# Durability and Security

The ULV4 Series provides unmatched reliability and safety in vital applications. Here are some essential features:

#### **Built to Last**

19mm panel cutout and a long life expectancy of up to a million cycles (momentary) or 500,000 cycles (latching).

#### Tamper-Resistant

Designed to prevent unauthorized access and sealed to an IP67 rating for moisture and dust protection.