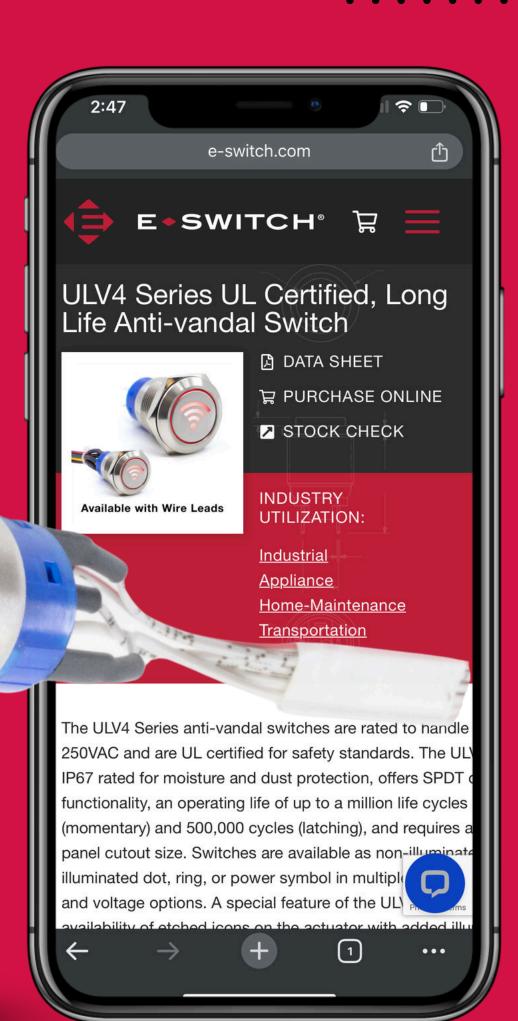

### ULV4 SERIES ANTI-VANDAL SWITCH

**Tamper-Resistant** 

**43 Custom Graphics** 

**UL Certified** 

**3 Wire Lead Options** 

# Durability and Security

The ULV4 Series provides unmatched reliability and safety in vital applications. Here are some essential features:

#### **Built to Last**

19mm panel cutout and a long life expectancy of up to a million cycles (momentary) or 500,000 cycles (latching).

#### Tamper-Resistant

Designed to prevent unauthorized access and sealed to an IP67 rating for moisture and dust protection.

#### **Go-to Choice**

Growing popularity for a variety of applications due to highly customizable features and multiple wire lead assembly options.

ENERGIZING INNOVATION

### **UL Certified Anti-Vandal**

- Electrical rating of 3A,
   125/250VAC (UL, cUL)
- Illuminated dot, ring,
   power symbol, custom
   graphic in many LED colors
- Illumination voltage options
- SPDT or DPDT functionality
- Latching or momentary