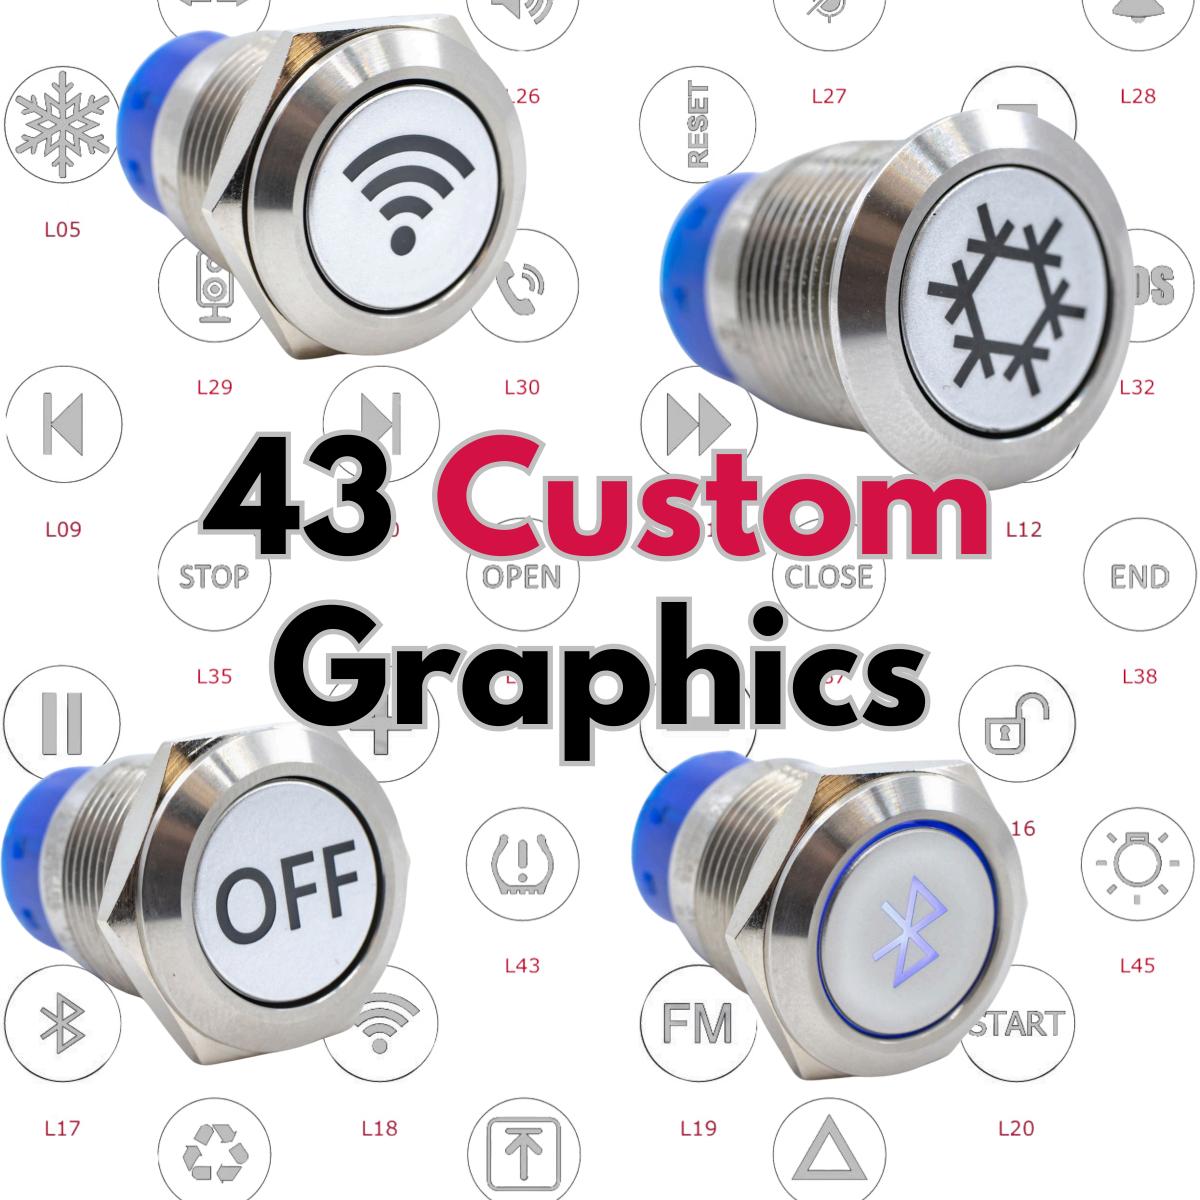

### ULV4 SERIES ANTI-VANDAL SWITCH

**Tamper-Resistant** 

**43 Custom Graphics** 

**UL Certified** 

**3 Wire Lead Options** 

### **UL Certified Anti-Vandal**

- Electrical rating of 3A,
   125/250VAC (UL, cUL)
- Illuminated dot, ring,
   power symbol, custom
   graphic in many LED colors
- Illumination voltage options
- SPDT or DPDT functionality
- Latching or momentary