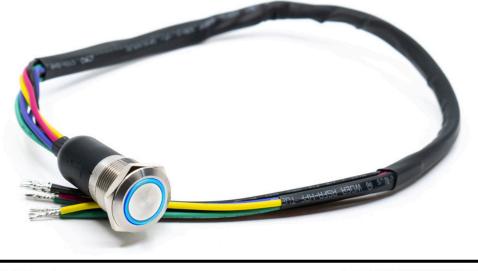

o Choice**

Growing popularity for a variety of applications due to highly customizable features and multiple wire lead assembly options.



ENERGIZING INNOVATION







### **UL Certified Anti-Vandal**



- Electrical rating of 3A,
   125/250VAC (UL, cUL)
- Illuminated dot, ring,
   power symbol, custom
   graphic in many LED colors
- Illumination voltage options
- SPDT or DPDT functionality
- Latching or momentary



Shop Now

E-SWITCH.COM

# ULV4 SERIES APPLICATIONS



Marine Equipment



**Transportation** 



Medical Equipment



Industrial Controls



Electrical Housewares



Ticket Machines



Access Control
Systems



Public Kiosks

#### 4 TERMINAL OPTIONS

• SAVE TIME, LABOR AND COST







### WIRE LEADS ATTACHED 300MM LONG



### MOLDED PROTECTIVE BOOT W/ WIRE LEADS 500MM LONG



## DETACHABLE SOCKET W/ WIRE LEADS 500MM LONG



### MORE FROM THE ULV SERIES

### **ULV7 Series**



- 22mm panel cutout size
- Electrical rating: 3A,250VAC
- IP67 rated
- SPDT or DPDT function
- 3 wire lead options
- 43 graphic options
- Long mechanical life of 1M cycles

#### **ULV8 Series**



- 25mm panel cutout size
- Electrical rating: 3A, 250VAC
- IP67 rated
- SPDT or DPDT function
- 3 wire lead options
- 43 graphic options
- Long mechanical life of 1M cycles



SELECTION.

### SERVICE. SPEED.

FIND YOUR ULV4 SERIES SWITCH TODAY

**PURCHASE ONLINE** 

WE'VE GOT YOU COVERED!

**800-867-2717** 

**BUY NOW** 

**E-SWITCH.COM**