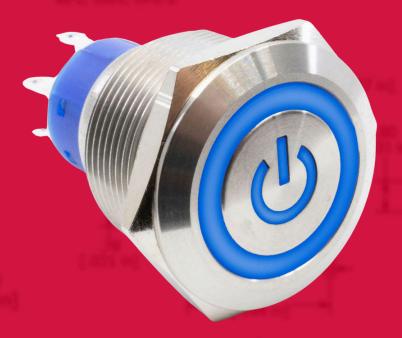

### **UL Certified Anti-Vandal**

- Electrical rating of 3A,
   125/250VAC (UL, cUL)
- Illuminated dot, ring,
   power symbol, custom
   graphic in many LED colors
- Illumination voltage options
- SPDT or DPDT functionality
- Latching or momentary