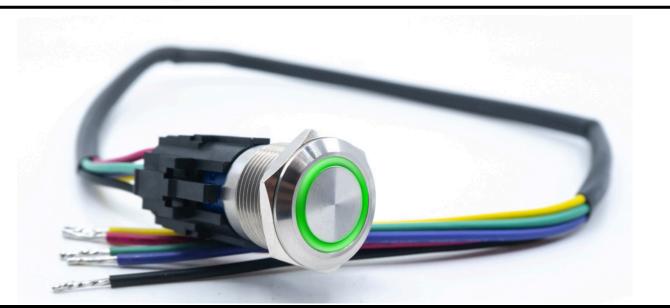

pplications due to highly customizable features and multiple wire lead assembly options.



ENERGIZING INNOVATION







### **UL Certified Anti-Vandal**



- Electrical rating of 3A,
   125/250VAC (UL, cUL)
- Illuminated dot, ring,
   power symbol, custom
   graphic in many LED colors
- Illumination voltage options
- SPDT or DPDT functionality
- Latching or momentary



Shop Now

E-SWITCH.COM

# ULV4 SERIES APPLICATIONS



Marine Equipment



**Transportation** 



Medical Equipment



Industrial Controls



Electrical Housewares



Ticket Machines



Access Control
Systems



Public Kiosks

#### 4 TERMINAL OPTIONS

• SAVE TIME, LABOR AND COST







### WIRE LEADS ATTACHED 300MM LONG



### MOLDED PROTECTIVE BOOT W/ WIRE LEADS 500MM LONG



## DETACHABLE SOCKET W/ WIRE LEADS 500MM LONG



### MORE FROM THE ULV SERIES

### **ULV7 Series**



- 22mm panel cutout size
- Electrical rating: 3A,250VAC
- IP67 rated
- SPDT or DPDT function
- 3 wire lead options
- 43 graphic options
- Long mechanical life of 1M cycles

#### **ULV8 Series**



- 25mm panel cutout size
- Electrical rating: 3A, 250VAC
- IP67 rated
- SPDT or DPDT function
- 3 wire lead options
- 43 graphic options
- Long mechanical life of 1M cycles



SELECTION.

### SERVICE. SPEED.

FIND YOUR ULV4 SERIES SWITCH TODAY

**PURCHASE ONLINE** 

WE'VE GOT YOU COVERED!

**800-867-2717** 

**BUY NOW** 

**E-SWITCH.COM**