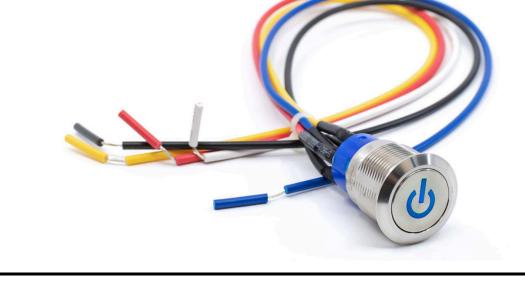

#### 4 TERMINAL OPTIONS

• SAVE TIME, LABOR AND COST

### WIRE LEADS ATTACHED 300MM LONG