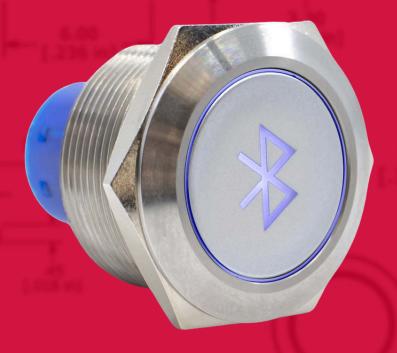

### **UL Certified Anti-Vandal**

- Electrical rating of 3A,
   125/250VAC (UL, cUL)
- Illuminated dot, ring,
   power symbol, custom
   graphic in many LED colors
- Illumination voltage options
- SPDT or DPDT functionality
- Latching or momentary