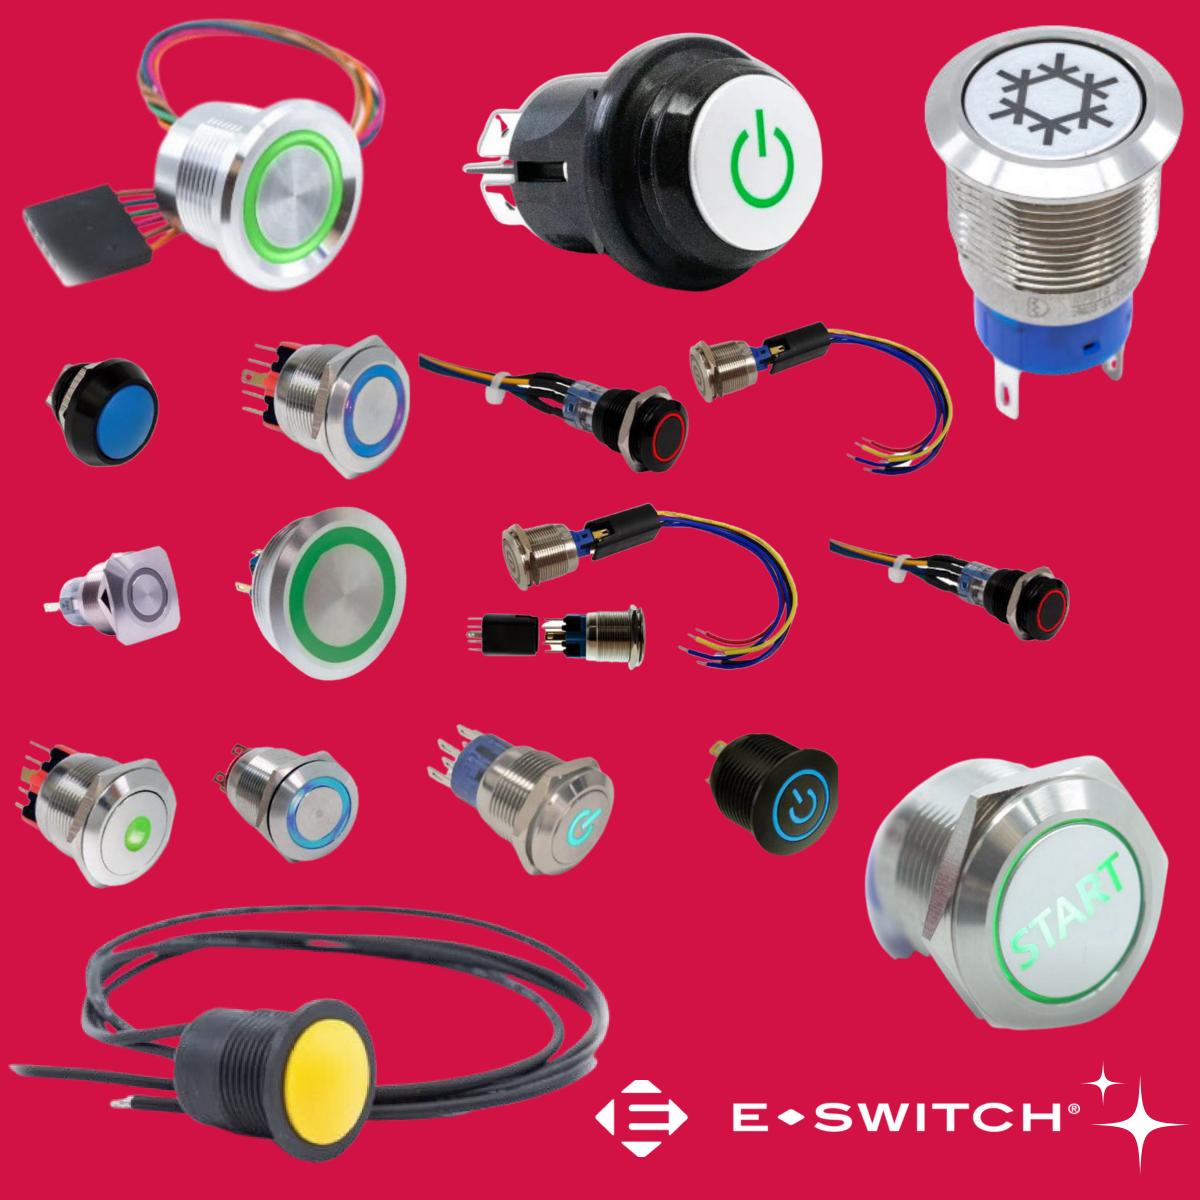

#### Built to Last

Built from high-grade materials and sealed to provide resistance to harsh conditions, corrosion and wear; selection ranging from 6mm to 40mm panel cutout.

## **Quality Construction**

- Beautiful switches with housing materials in nickel, stainless steel or a clear/black anodized finish.
- Illumination voltages ranging from 3v to 250v.
- Numerous choices of LED colors, including bi-color and RGB.
- Dust and moisture protection ratings of IP65 and IP67.