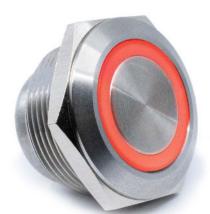

## **Quality Construction**

- Beautiful switches with housing materials in nickel, stainless steel or a clear/black anodized finish.
- Illumination voltages ranging from 3v to 250v.
- Numerous choices of LED colors, including bi-color and RGB.
- Dust and moisture protection ratings of IP65 and IP67.